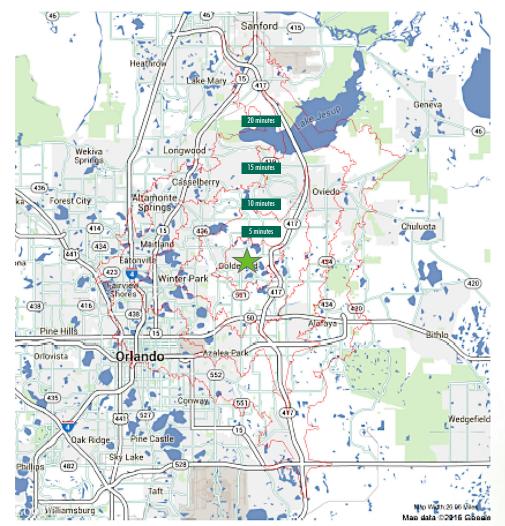

IAN HOUSEHOLD INCOME                 | \$34,572 | \$38,133          | \$40,173 | \$45,369 | 63,487   | \$63,407          |
| HOUSEHOLDS WITH INCOME OVER<br>\$50,000 | 652      | 3,173             | 7,249    | 17,521   | 33,063   | 60,516            |
| HOUSEHOLDS WITH INCOME OVER<br>\$75,000 | 546      | 4,143             | 9,262    | 27,181   | 49,473   | 89,205            |
| POPULATION COLLEGE EDUCATED OR HIGHER   | 2,711    | 12,020            | 27,110   | 73,784   | 135,523  | 241,623           |
| DAYTIME POPULATION<br>(EMPLOYEES)       | 3,261    | 16,095            | 33,063   | 111,066  | 258,433  | 500,420           |
| BUSINESS ESTABLISHMENTS                 | 489      | 2,099             | 4,329    | 12,404   | 27,476   | 49,918            |



#### **DRIVE TIME DEMOGRAPHICS**



| 2014 Estimated<br>Demographics          | 5 minutes | 10 minutes | 15 minutes | 20 minutes |
|-----------------------------------------|-----------|------------|------------|------------|
| POPULATION                              | 21,713    | 102,295    | 251,684    | 526,125    |
| POP GROWTH 5 YEAR PROJECTION            | 4.92%     | 5.14%      | 5.37%      | 5.81%      |
| AVGERAGE HOUSEHOLD INCOME               | \$55,998  | \$59,441   | \$65,881   | \$63,088   |
| MEDIAN HOUSEHOLD INCOME                 | \$37,207  | \$40,728   | \$45,514   | \$44,438   |
| HOUSEHOLDS WITH INCOME OVER<br>\$50,000 | 1,533     | 7,793      | 18,535     | 38,237     |
| HOUSEHOLDS WITH INCOME OVER<br>\$75,000 | 2,191     | 10,524     | 28,616     | 56,454     |
| POPULATION COLLEGE EDUCATED OR HIGHE