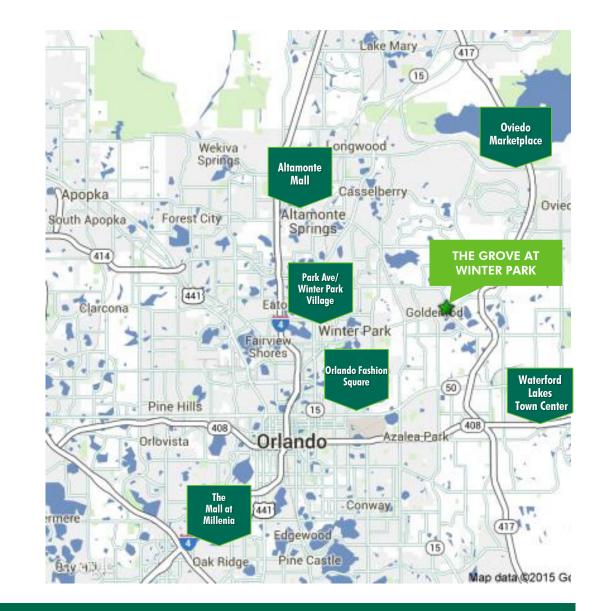

OVERVIEW**

#### **NOW AVAILABLE**

- + 112,292 SF GLA Neighborhood Center
  - National Fitness Club Lease Pending
  - Junior Anchor space available:  $12,000 \pm SF$
  - Shop and Restaurant space available: 1,000 SF and up
  - Outparcels available for ground lease
- + Serves affluent Winter Park/Oviedo neighborhoods along major commuter/cut-through SR 417
- + Prominent pylon signage available
- Located 1,500 feet west of Trinity Preparatory School,
  4.5 miles west of University of Central Florida and 1.8 miles northeast of Full Sail University
- Excellent accessibility from Aloma Ave, Howell Branch Rd, Old Howell Branch Rd and close proximity to SR 417 GreeneWay
- New 62 single-family Ryan Homes development under construction immediately east of the center (homes starting at \$250,000)





4270 ALOMA AVE @ HOWELL BRANCH RD WINTER PARK, FL 32792

#### **EAST ORLANDO AERIAL**





4270 ALOMA AVE @ HOWELL BRANCH RD WINTER PARK, FL 32792







4270 ALOMA AVE @ HOWELL BRANCH RD WINTER PARK, FL 32792

#### **NEIGHBORHOOD AERIAL**





#### **SITE PLAN AERIAL**

| A vailable 2 Available 2