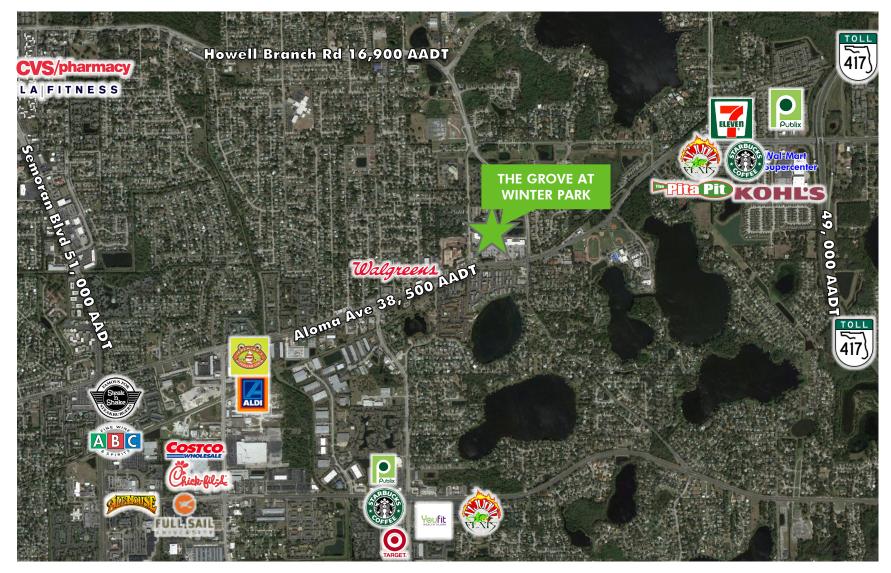

#### **NOW AVAILABLE**

- + 112,292 SF GLA Neighborhood Center
  - National Fitness Club Lease Pending
  - Junior Anchor space available:  $12,000 \pm SF$
  - Shop and Restaurant space available: 1,000 SF and up
  - Outparcels available for ground lease
- + Serves affluent Winter Park/Oviedo neighborhoods along major commuter/cut-through SR 417
- + Prominent pylon signage available
- Located 1,500 feet west of Trinity Preparatory School,
  4.5 miles west of University of Central Florida and 1.8 miles northeast of Full Sail University
- Excellent accessibility from Aloma Ave, Howell Branch Rd, Old Howell Branch Rd and close proximity to SR 417 GreeneWay
- New 62 single-family Ryan Homes development under construction immediately east of the center (homes starting at \$250,000)

4270 ALOMA AVE @ HOWELL BRANCH RD WINTER PARK, FL 32792