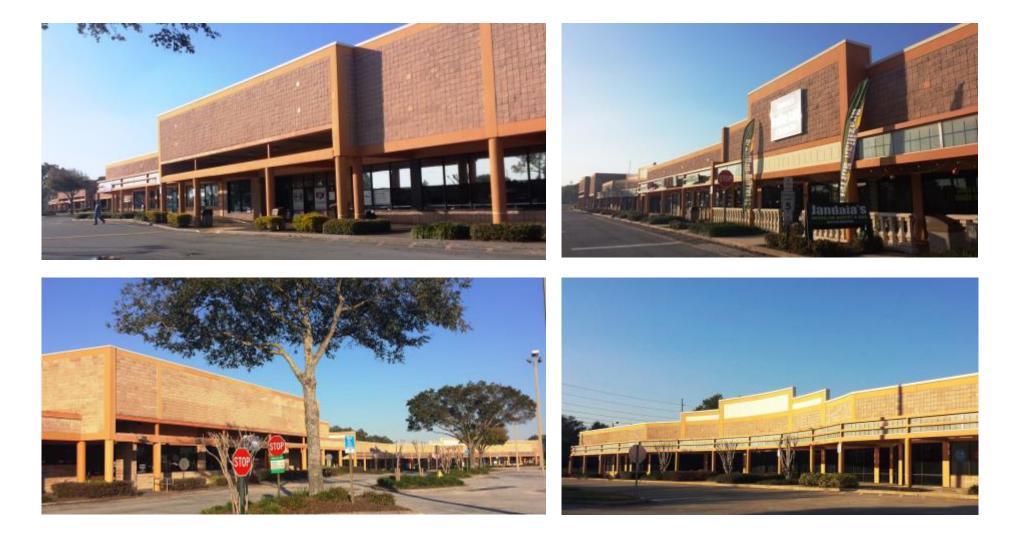

#### **NOW AVAILABLE**

- + 112,292 SF GLA Neighborhood Center
  - National Fitness Club Lease Pending
  - Junior Anchor space available:  $12,000 \pm SF$
  - Shop and Restaurant space available: 1,000 SF and up
  - Outparcels available for ground lease
- + Serves affluent Winter Park/Oviedo neighborhoods along major commuter/cut-through SR 417
- + Prominent pylon signage available
- Located 1,500 feet west of Trinity Preparatory School,
  4.5 miles west of University of Central Florida and 1.8 miles northeast of Full Sail University
- Excellent accessibility from Aloma Ave, Howell Branch Rd, Old Howell Branch Rd and close proximity to SR 417 GreeneWay
- New 62 single-family Ryan Homes development under construction immediately east of the center (homes starting at \$250,000)

4270 ALOMA AVE @ HOWELL BRANCH RD WINTER PARK, FL 32792