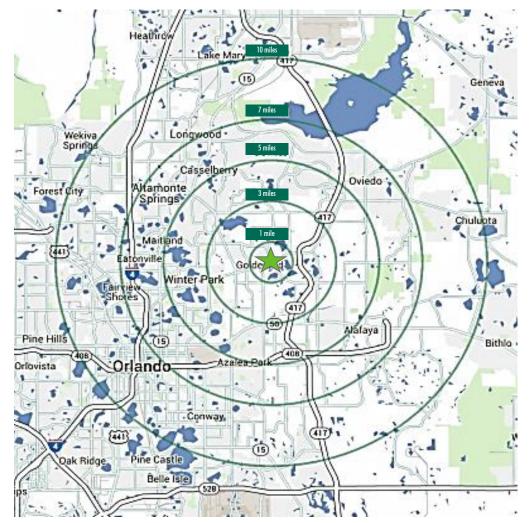

| 188   | Endcap - Adjacent, Inline, Angle |
| 32    | Available             | 5,806  | 76.3' x 104.2'  | 196   | Endcap                           |
| 33    | Available             | 1,500  | 11.4' x 130.1'  | 136   | Junior Anchor - Adjacent         |
| Pad 1 | Available             | 6,099  | 57' x 107'      |       | Outparcel                        |
| Pad 2 | Food Truck Bazaar     | n/a    | n/a             | -     | Parking Lot                      |
| Pad 3 | Available             | 3,348  | 66' x 114'      |       | Outparcel Building               |
| Lot   | KFC                   |        | 37' x 82'       |       | Outparcel Building - Not Owned   |





4270 ALOMA AVE @ HOWELL BRANCH RD WINTER PARK, FL 32792

#### **RENDERING - ANCHOR**





#### **RADIUS RINGS DEMOGRAPHICS**



| 2014 Estimated<br>Demographics          | 1 mile   | 2 mile            | 3 mile   | 5 mile   | 7 mile   | 10 mile           |
|-----------------------------------------|----------|-------------------|----------|----------|----------|-------------------|
| POPULATION                              | 9,518    | 42,238            | 93,181   | 247,469  | 460,889  | 823,962           |
| POP GROWTH 5 YEAR PROJECTION            | 3.07%    | 4.79%             | 5.04%    | 5.16%    | 5.27%    | 5.96%             |
| AVG HOUSEHOLD INCOME                    | \$52,981 | \$56 <i>,</i> 400 | \$56,944 | \$65,480 | \$63,487 | \$63 <i>,</i> 407 |
| MEDIAN HOUSEHOLD INCOME                 | \$34,572 | \$38,133          | \$40,173 | \$45,369 | 63,487   | \$63,407          |
| HOUSEHOLDS WITH INCOME OVER<