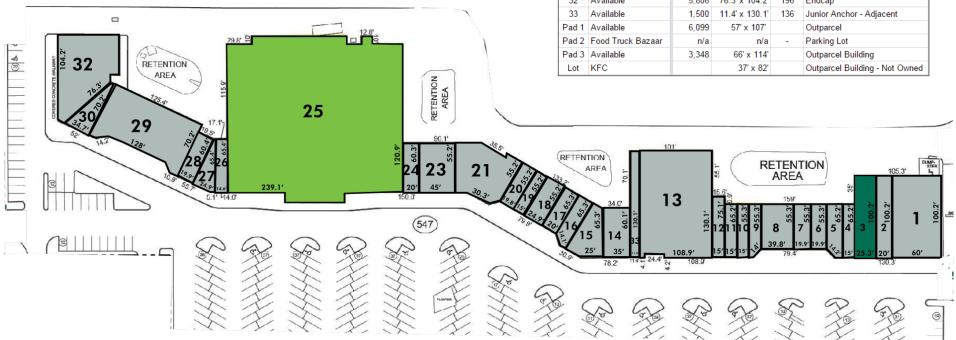

#### **SITE PLAN AERIAL**

| A vailable 2 Available 2                                                                                                                                                                                                                                                                                                                                                                                                                                                                                                                                                                                                                                                                                                                                                                                                                                                                                                                                                                                                                                                                                                                                                                                                                                                                                                                                                                                                                                                                                                                                                                                                                                                                                                                                                                                                                                                                                                                                                                                                                                                                                                               | 000<br>000<br>200 | 60' x 100.2'    | 40.4 |
|----------------------------------------------------------------------------------------------------------------------------------------------------------------------------------------------------------------------------------------------------------------------------------------------------------------------------------------------------------------------------------------------------------------------------------------------------------------------------------------------------------------------------------------------------------------------------------------------------------------------------------------------------------------------------------------------------------------------------------------------------------------------------------------------------------------------------------------------------------------------------------------------------------------------------------------------------------------------------------------------------------------------------------------------------------------------------------------------------------------------------------------------------------------------------------------------------------------------------------------------------------------------------------------------------------------------------------------------------------------------------------------------------------------------------------------------------------------------------------------------------------------------------------------------------------------------------------------------------------------------------------------------------------------------------------------------------------------------------------------------------------------------------------------------------------------------------------------------------------------------------------------------------------------------------------------------------------------------------------------------------------------------------------------------------------------------------------------------------------------------------------------|-------------------|-----------------|------|
| Available  1  Available  2    Available  2  Available  2                                                                                                                                                                                                                                                                                                                                                                                                                                                                                                                                                                                                                                                                                                                                                                                                                                                                                                                                                                                                                                                                                                                                                                                                                                                                                                                                                                                                                                                                                                                                                                                                                                                                                                                                                                                                                                                                                                                                                                                                                                                                               | 000               |                 |      |
| 2 Available 2<br>2 Chin Hue Postavant 2                                                                                                                                                                                                                                                                                                                                                                                                                                                                                                                                                                                                                                                                                                                                                                                                                                                                                                                                                                                                                                                                                                                                                                                                                                                                                                                                                                                                                                                                                                                                                                                                                                                                                                                                                                                                                                                                                                                                                                                                                                                                                                |                   |                 | 104  |
| 2 Chie Hue Destaurant                                                                                                                                                                                                                                                                                                                                                                                                                                                                                                                                                                                                                                                                                                                                                                                                                                                                                                                                                                                                                                                                                                                                                                                                                                                                                                                                                                                                                                                                                                                                                                                                                                                                                                                                                                                                                                                                                                                                                                                                                                                                                                                  | 200               | 20' x 100.2'    | 106  |
| G Chin Hua Restatiant 2                                                                                                                                                                                                                                                                                                                                                                                                                                                                                                                                                                                                                                                                                                                                                                                                                                                                                                                                                                                                                                                                                                                                                                                                                                                                                                                                                                                                                                                                                                                                                                                                                                                                                                                                                                                                                                                                                                                                                                                                                                                                                                                |                   | 25.3' x 100.2'  | 108  |
| 4 Available                                                                                                                                                                                                                                                                                                                                                                                                                                                                                                                                                                                                                                                                                                                                                                                                                                                                                                                                                                                                                                                                                                                                                                                                                                                                                                                                                                                                                                                                                                                                                                                                                                                                                                                                                                                                                                                                                                                                                                                                                                                                                                                            | 975               | 15' x 65.2'     | 112  |
| D Available 1                                                                                                                                                                                                                                                                                                                                                                                                                                                                                                                                                                                                                                                                                                                                                                                                                                                                                                                                                                                                                                                                                                                                                                                                                                                                                                                                                                                                                                                                                                                                                                                                                                                                                                                                                                                                                                                                                                                                                                                                                                                                                                                          | 250               | 14.2' x 65.2'   | 114  |
| A Available 1                                                                                                                                                                                                                                                                                                                                                                                                                                                                                                                                                                                                                                                                                                                                                                                                                                                                                                                                                                                                                                                                                                                                                                                                                                                                                                                                                                                                                                                                                                                                                                                                                                                                                                                                                                                                                                                                                                                                                                                                                                                                                                                          | 100               | 19.9' x 55.3'   | 116  |
| 7 Available 1                                                                                                                                                                                                                                                                                                                                                                                                                                                                                                                                                                                                                                                                                                                                                                                                                                                                                                                                                                                                                                                                                                                                                                                                                                                                                                                                                                                                                                                                                                                                                                                                                                                                                                                                                                                                                                                                                                                                                                                                                                                                                                                          | 100               | 19.9' x 55.3'   | 118  |
| Total                                                                                                                                                                                                                                                                                                                                                                                                                                                                                                                                                                                                                                                                                                                                                                                                                                                                                                                                                                                                                                                                                                                                                                                                                                                                                                                                                            | 100               | 39.8' x 55.3'   | 120  |
| 9 Available                                                                                                                                                                                                                                                                                                                                                                                                                                                                                                                                                                                                                                                                                                                                                                                                                                                                                                                                                                                                                                                                                                                                                                                                                                                                                                                                                                                                                                                                                                                                                                                                                                                                                                                                                                                                                                                                                                                                                                                                                                                                                                                            | 925               | 14' x 55.3'     | 124  |
| Image: State of the state o                          | 350               | 15' x 55.3'     | 126  |
|                                                                                                                                                                                                                                                                                                                                                                                                                                                                                                                                                                                                                                                                                                                                                                                                                                                                                                                                                                                                                                                                                                                                                                                                                                                                                                                                                                                                                                                                                                                                                                                                                                                                                                                                                                                                                                                                                                                                                                                                                                                                                                                                        | 975               | 15'x 65.2'      | 128  |
| 25 <b>1</b> 2 Available 1<br><b>1</b> 3 Available 11                                                                                                                                                                                                                                                                                                                                                                                                                                                                                                                                                                                                                                                                                                                                                                                                                                                                                                                                                                                                                                                                                                                                                                                                                                                                                                                                                                                                                                                                                                                                                                                                                                                                                                                                                                                                                                                                                                                                                                                                                                                                                   | 125               | 15' x 75.1'     | 130  |
|                                                                                                                                                                                                                                                                                                                                                                                                                                                                                                                                                                                                                                                                                                                                                                                                                                                                                                                                                                                                                                                                                                                                                                                                                                                                                                                                                                                                                                                                                                                                                                                                                                                                                                                                                                                                                                                                                                                                                                                                                                                                                                                                        | 500 1             | 108.9' x 130.1' | 132  |
| 29  25  13  Available  11    14  Available  22    15  Available  15                                                                                                                                                                                                                                                                                                                                                                                                                                                                                                                                                                                                                                                                                                                                                                                                                                                                                                                                                                                                                                                                                                                                                                                                                                                                                                                                                                                                                                                                                                                                                                                                                                                                                                                                                                                                                                                                                                                                                                                                                                                                    | 100               | 35' x 60.1'     | 140  |
|                                                                                                                                                                                                                                                                                                                                                                                                                                                                                                                                                                                                                                                                                                                                                                                                                                                                                                                                                                                                                                                                                                                                                                                                                                                                                                                                                                                                                                                                                                                                                                                                                                                                                                                                                                                                                                                                                                                                                                                                                                                                                                                                        | B10               | 25' x 65.3'     | 142  |
| AREA # 16 Available 1                                                                                                                                                                                                                                                                                                                                                                                                                                                                                                                                                                                                                                                                                                                                                                                                                                                                                                                                                                                                                                                                                                                                                                                                                                                                                                                                                                                                                                                                                                                                                                                                                                                                                                                                                                                                                                                                                                                                                                                                                                                                                                                  | 250               | 14.1' x 65.3'   | 144  |
|                                                                                                                                                                                                                                                                                                                                                                                                                                                                                                                                                                                                                                                                                                                                                                                                                                                                                                                                                                                                                                                                                                                                                                                                                                                                                                                                                                                                                                                                                                                                                                                                                                                                                                                                                                                                                                                                                                                                                                                                                                                                                                                                        | 100               | 20' x 65.3'     | 146  |
| 547 547 17 5 14 15 14 15 14 15 14 15 14 15 14 15 14 15 14 15 14 15 14 15 14 15 14 15 14 15 14 15 14 15 14 15 14 15 14 15 14 15 14 15 14 15 14 15 14 15 14 15 14 15 14 15 14 15 14 15 14 15 14 15 14 15 14 15 14 15 14 15 14 15 14 15 14 15 14 15 14 15 14 15 14 15 14 15 14 15 14 15 14 15 14 15 14 15 14 15 14 15 14 15 14 15 14 15 14 15 14 15 14 15 14 15 14 15 14 15 14 15 14 15 14 15 14 15 14 15 14 15 14 15 14 15 14 15 14 15 14 15 14 15 14 15 14 15 14 15 14 15 14 15 14 15 14 15 14 15 14 15 14 15 14 15 14 15 14 15 14 15 14 15 14 15 14 15 14 15 14 15 14 15 14 15 14 15 14 15 14 15 14 15 14 15 14 15 14 15 14 15 14 15 14 15 14 15 14 15 14 15 14 15 14 15 14 15 14 15 14 15 14 15 14 15 14 15 14 15 14 15 14 15 14 15 14 15 14 15 14 15 14 15 14 15 14 15 14 15 14 15 14 15 14 15 14 15 14 15 14 15 14 15 14 15 14 15 14 15 14 15 14 15 14 15 14 15 14 15 14 15 14 15 14 15 14 15 14 15 14 15 14 15 14 15 14 15 14 15 14 15 14 15 14 15 14 15 14 15 14 15 14 15 14 15 14 15 14 15 14 15 14 15 14 15 14 15 14 15 14 15 14 15 14 15 14 15 14 15 14 15 14 15 14 15 14 15 14 15 14 15 14 15 14 15 14 15 14 15 14 15 14 15 14 15 14 15 14 15 14 15 14 15 14 15 14 15 14 15 14 15 14 15 14 15 14 15 14 15 14 15 14 15 14 15 14 15 14 15 14 15 14 15 14 15 14 15 14 15 14 15 14 15 14 15 14 15 14 15 14 15 14 15 14 15 14 15 14 15 14 15 14 15 14 15 14 15 14 15 14 15 14 15 14 15 14 15 14 15 14 15 14 15 14 15 14 15 14 15 14 15 14 15 14 15 14 15 14 15 14 15 14 15 14 15 14 15 14 15 14 15 14 15 14 15 14 15 14 15 14 15 14 15 14 15 14 15 14 15 14 15 14 15 14 15 14 15 14 15 14 15 14 15 14 15 14 15 14 15 14 15 14 15 14 15 14 15 14 15 14 15 14 15 14 15 14 15 14 15 14 15 14 15 14 15 14 15 14 15 14 15 14 15 14 15 14 15 14 15 14 15 14 15 14 15 14 15 14 15 14 15 14 15 15 14 15 15 14 15 15 14 15 15 14 15 15 14 15 15 14 15 15 15 14 15 15 15 14 15 15 15 14 15 15 15 14 15 15 15 14 15 15 15 14 15 15 15 14 15 15 15 14 15 15 15 14 15 15 15 15 15 15 15 15 15 15 15 15 15                                                                                                                                       | 375               | 24.9' x 55.2'   | 148  |
| PAD 1<br>19 Available 1<br>11 Available 1<br>23 Available 22<br>24 Jan 100 P 100 | 825               | 15' x 55.2'     | 150  |
|                                                                                                                                                                                                                                                                                                                                                                                                                                                                                                                                                                                                                                                                                                                                                                                                                                                                                                                                                                                                                                                                                                                                                                                                                                                                                                                                                                                                                                                                                                                                                                                                                                                                                                                                                                                                                                                                                                                                                                                                                                                                                                                                        | 090               | 19.8' x 55.2'   | 152  |
| PAD I I Available 4                                                                                                                                                                                                                                                                                                                                                                                                                                                                                                                                                                                                                                                                                                                                                                                                                                                                                                                                                                                                                                                                                                                                                                                                                                                                                                                                                                                                                                                                                                                                                                                                                                                                                                                                                                                                                                                                                                                                                                                                                                                                                                                    | 320               | 30.3' x 55.2'   | 154  |
| □ □ 1 1 1 1 1 1 1 1 1 1 1 1 1 1 1 1 1 1                                                                                                                                                                                                                                                                                                                                                                                                                                                                                                                                                                                                                                                                                                                                                                                                                                                                                                                                                                                                                                                                                                                                                                                                                                                                                                                                                                                                                                                                                                                                                                                                                                                                                                                                                                                                                                                                                                                                                                                                                                                                                                | 700               | 45' x 55.2'     | 156  |
|                                                                                                                                                                                                                                                                                                                                                                                                                                                                                                                                                                                                                                                                                                                                                                                                                                                                                                                                                                                                                                                                                                                                                                                                                                                                                                                                                                                                                                                                                                                                                                                                                                                                                                                                                                                                                                                                                                                                                                                                                                                                                                                                        | 200               | 20' x 60.3'     | 162  |
| 21/4.07 25 National Fitness Club 39                                                                                                                                                                                                                                                                                                                                                                                                                                                                                                                                                                                                                                                                                                                                                                                                                                                                                                                                                                                                                                                                                                                                                                                                                                                                                                                                                                                                                                                                                                                                                                                                                                                                                                                                                                                                                                                                                                                                                                                                                                                                                                    | 795 2             | 239.1' x 120.9' | 164  |
|                                                                                                                                                                                                                                                                                                                                                                                                                                                                                                                                                                                                                                                                                                                                                                                                                                                                                                                                                                                                                                                                                                                                                                                                                                                                                                                                                                                                                                                                                                                                                                                                                                                                                                                                                                                                                                                                                                                                                                                                                                                                                                                                        | 956               | 14.6' x 65.4'   | 170  |
|                                                                                                                                                                                                                                                                                                                                                                                                                                                                                                                                                                                                                                                                                                                                                                                                                                                                                                                                                                                                                                                                                                                                                                                                                                                                                                                                                                                                                                                                                                                                                                                                                                                                                                                                                                                                                                                                                                                                                                                                                                                                                                                                        | 734               | 24.9' x 65.4'   | 172  |
| FOOD TRUCK BAZAAR                                                                                                                                                                                                                                                                                                                                                                                                                                                                                                                                                                                                                                                                                                                                                                                                                                                                                                                                                                                                                                                                                                                                                                                                                                                                                                                                                                                                                                                                                                                                                                                                                                                                                                                                                                                                                                                                                                                                                                                                                                                                                                                      | 200               | 19.9' x 60.4'   | 174  |
|                                                                                                                                                                                                                                                                                                                                                                                                                                                                                                                                                                                                                                                                                                                                                                                                                                                                                                                                                                                                                                                                                                                                                                                                                                                                                                                                                                                                                                                                                                                                                                                                                                                                                                                                                                                                                                                                                                                                                                                                                                                                                                                                        | 500               | 128' x 70.2'    | 180  |
| RETENTION 30 Available                                                                                                                                                                                                                                                                                                                                                                                                                                                                                                                                                                                                                                                                                                                                                                                                                                                                                                                                                                                                                                                                                                                                                                                                                                                                                                                                                                                                                                                                                                                                                                                                                                                                                                                                                                                                                                                                                                                                                                                                                                                                                                                 | 975               | 34.7' x 70.2'   | 188  |
| RETENTION<br>AREA [ 30 Available 5                                                                                                                                                                                                                                                                                                                                                                                                                                                                                                                                                                                                                                                                                                                                                                                                                                                                                                                                                                                                                                                                                                                                                                                                                                                                                                                                                                                                                                                                                                                                                                                                                                                                                                                                                                                                                                                                                                                                                                                                                                                                                                     | 806               | 76.3' x 104.2'  | 196  |
|                                                                                                                                                                                                                                                                                                                                                                                                                                                                                                                                                                                                                                                                                                                                                                                                                                                                                                                                                                                                                                                                                                                                                                                                                                                                                                                                                                                                                                                                                                                                                                                                                                                                                                                                                                                                                                                                                                                                                                                                                                                                                                                                        | 500               | 11.4' x 130.1'  | 136  |
| 1047.6"                                                                                                                                                                                                                                                                                                                                                                                                                                                                                                                                                                                                                                                                                                                                                                                                                                                                                                                                                                                                                                                                                                                                                                                                                                                                                                                                                                                                                                                                                                                                                                                                                                                                                                                                                                                                                                                                                                                                                                                                                                                                                                                                | 099               | 57' x 107'      |      |
| Pad 2 Food Truck Bazaar                                                                                                                                                                                                                                                                                                                                                                                                                                                                                                                                                                                                                                                                                                                                                                                                                                                                                                                                                                                                                                                                                                                                                                                                                                                                                                                                                                                                                                                                                                                                                                                                                                                                                                                                                                                                                                                                                                                                                                                                                                                                                                                | n/a               | n/a             | -    |
| ALOMA AVE - 3.8,500 AADT<br>CADY WAY TRALL<br>Pad 2 Food Truck Bazaar<br>Pad 3 Available 3                                                                                                                                                                                                                                                                                                                                                                                                                                                                                                                                                                                                                                                                                                                                                                                                                                                                                                                                                                                                                                                                                                                                                                                                                                                                                                                                                                                                                                                                                                                                                                                                                                                                                                                                                                                                                                                                                                                                                                                                                                             | 348               | 66' x 114'      |      |
| Imagery (2014 DigitalClobe, The Perida Department of Environmental Protection Lot KFC                                                                                                                                                                                                                                                                                                                                                                                                                                                                                                                                                                                                                                                                                                                                                                                                                                                                                                                                                                                                                                                                                                                                                                                                                                                                                                                                                                                                                                                                                                                                                                                                                                                                                                                                                                                                                                                                                                                                                                                                                                                  |                   | 37' x 82'       |      |

#### **SITE PLAN**

| #  | TENANT              | SQ FT  | DIMENSIONS      | SUITE | SPACE TYPE         |
|----|---------------------|--------|-----------------|-------|--------------------|
| 1  | Available           | 6,000  | 60' x 100.2'    | 104   | Restaurant, Endcap |
| 2  | Available           | 2,000  | 20' x 100.2'    | 106   | Endcap - adjacent  |
| 3  | Chin Hua Restaurant | 2,200  | 25.3' x 100.2'  | 108   | Restaurant, Inline |
| 4  | Available           | 975    | 15' x 65.2'     | 112   | Inline             |
| 5  | Available           | 1,250  | 14.2' x 65.2'   | 114   | Inline             |
| 6  | Available           | 1,100  | 19.9' x 55.3'   | 116   | Inline             |
| 7  | Available           | 1,100  | 19.9' x 55.3'   | 118   | Inline             |
| 8  | Available           | 1,100  | 39.8' x 55.3'   | 120   | Inline             |
| 9  | Available           | 925    | 14' x 55.3'     | 124   | Inline             |
| 10 | Available           | 1,350  | 15' x 55.3'     | 126   | Inline             |
| 11 | Available           | 975    | 15'x 65.2'      | 128   | Inline             |
| 12 | Available           | 1,125  | 15' x 75.1'     | 130   | Inline             |
| 13 | Available           | 11,500 | 108.9' x 130.1' | 132   | Junior Anchor      |
| 14 | Available           | 2,100  | 35' x 60.1'     | 140   | Inline             |