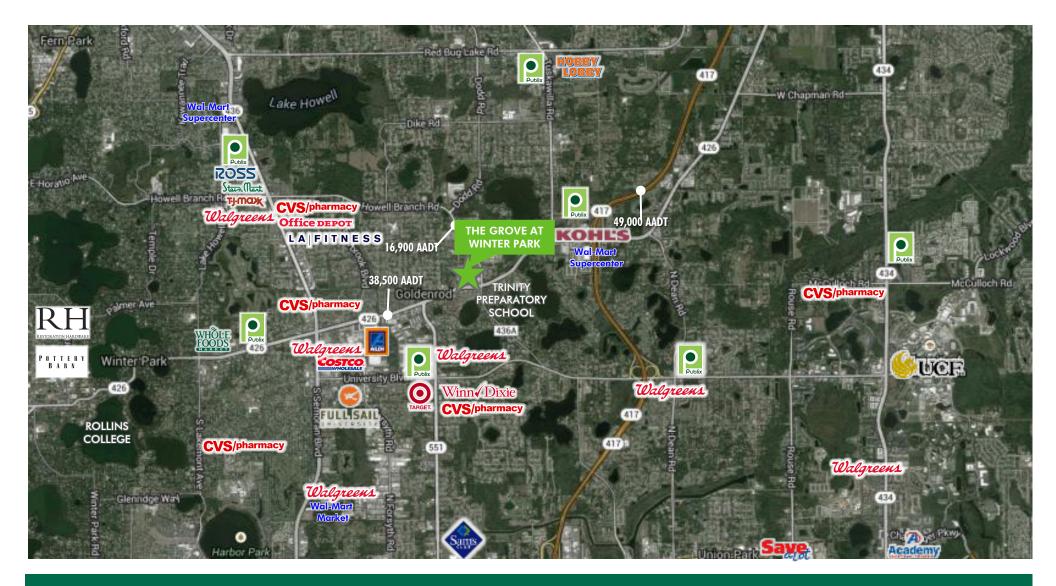

ness Club Lease Pending
  - Junior Anchor space available:  $12,000 \pm SF$
  - Shop and Restaurant space available: 1,000 SF and up
  - Outparcels available for ground lease
- + Serves affluent Winter Park/Oviedo neighborhoods along major commuter/cut-through SR 417
- + Prominent pylon signage available
- Located 1,500 feet west of Trinity Preparatory School,
  4.5 miles west of University of Central Florida and 1.8 miles northeast of Full Sail University
- Excellent accessibility from Aloma Ave, Howell Branch Rd, Old Howell Branch Rd and close proximity to SR 417 GreeneWay
- New 62 single-family Ryan Homes development under construction immediately east of the center (homes starting at \$250,000)





4270 ALOMA AVE @ HOWELL BRANCH RD WINTER PARK, FL 32792

#### **EAST ORLANDO AERIAL**





4270 ALOMA AVE @ HOWELL BRANCH RD WINTER PARK, FL 32792







4270 ALOMA AVE @ HOWELL BRANCH RD WINTER PARK, FL 32792

#### **NEIGHBORHOOD AERIAL**





#### **SITE PLAN AERIAL**

| A vailable 2 Available 2