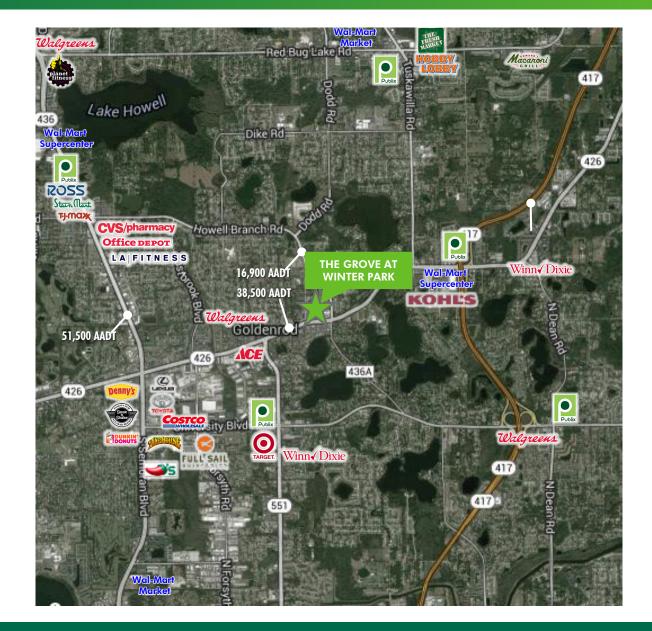

12,000 \pm SF$
  - Shop and Restaurant space available: 1,000 SF and up
  - Outparcels available for ground lease
- + Serves affluent Winter Park/Oviedo neighborhoods along major commuter/cut-through SR 417
- + Prominent pylon signage available
- Located 1,500 feet west of Trinity Preparatory School,
  4.5 miles west of University of Central Florida and 1.8 miles northeast of Full Sail University
- Excellent accessibility from Aloma Ave, Howell Branch Rd, Old Howell Branch Rd and close proximity to SR 417 GreeneWay
- New 62 single-family Ryan Homes development under construction immediately east of the center (homes starting at \$250,000)





4270 ALOMA AVE @ HOWELL BRANCH RD WINTER PARK, FL 32792

#### **EAST ORLANDO AERIAL**





4270 ALOMA AVE @ HOWELL BRANCH RD WINTER PARK, FL 32792







4270 ALOMA AVE @ HOWELL BRANCH RD WINTER PARK, FL 32792

#### **NEIGHBORHOOD AERIAL**





#### **SITE PLAN AERIAL**

| A vailable 2 Available 2