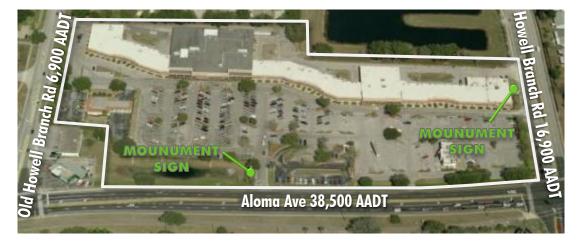

#### **SITE PLAN AERIAL**

| A vailable 2 Available 2                                                                                                                                                                                                                                                                                                                                                                                                                                                                                                                                                                                                                                                                                                                                                                                                                                                                                                                                                                                                                                                                                                                                                                                                                                                                                                                                                                                                                                                                                                                                                                                                                                                                                                                                                                                                                                                                                                                                                                                                                                                                                                               | 000<br>000<br>200 | 60' x 100.2'    | 40.4 |
|----------------------------------------------------------------------------------------------------------------------------------------------------------------------------------------------------------------------------------------------------------------------------------------------------------------------------------------------------------------------------------------------------------------------------------------------------------------------------------------------------------------------------------------------------------------------------------------------------------------------------------------------------------------------------------------------------------------------------------------------------------------------------------------------------------------------------------------------------------------------------------------------------------------------------------------------------------------------------------------------------------------------------------------------------------------------------------------------------------------------------------------------------------------------------------------------------------------------------------------------------------------------------------------------------------------------------------------------------------------------------------------------------------------------------------------------------------------------------------------------------------------------------------------------------------------------------------------------------------------------------------------------------------------------------------------------------------------------------------------------------------------------------------------------------------------------------------------------------------------------------------------------------------------------------------------------------------------------------------------------------------------------------------------------------------------------------------------------------------------------------------------|-------------------|-----------------|------|
| Available  1  Available  2    Available  2  Available  2                                                                                                                                                                                                                                                                                                                                                                                                                                                                                                                                                                                                                                                                                                                                                                                                                                                                                                                                                                                                                                                                                                                                                                                                                                                                                                                                                                                                                                                                                                                                                                                                                                                                                                                                                                                                                                                                                                                                                                                                                                                                               | 000               |                 |      |
| 2 Available 2<br>2 Chin Hue Postavant 2                                                                                                                                                                                                                                                                                                                                                                                                                                                                                                                                                                                                                                                                                                                                                                                                                                                                                                                                                                                                                                                                                                                                                                                                                                                                                                                                                                                                                                                                                                                                                                                                                                                                                                                                                                                                                                                                                                                                                                                                                                                                                                |                   |                 | 104  |
| 2 Chie Hue Destaurant                                                                                                                                                                                                                                                                                                                                                                                                                                                                                                                                                                                                                                                                                                                                                                                                                                                                                                                                                                                                                                                                                                                                                                                                                                                                                                                                                                                                                                                                                                                                                                                                                                                                                                                                                                                                                                                                                                                                                                                                                                                                                                                  | 200               | 20' x 100.2'    | 106  |
| G Chin Hua Restatiant 2                                                                                                                                                                                                                                                                                                                                                                                                                                                                                                                                                                                                                                                                                                                                                                                                                                                                                                                                                                                                                                                                                                                                                                                                                                                                                                                                                                                                                                                                                                                                                                                                                                                                                                                                                                                                                                                                                                                                                                                                                                                                                                                |                   | 25.3' x 100.2'  | 108  |
| 4 Available                                                                                                                                                                                                                                                                                                                                                                                                                                                                                                                                                                                                                                                                                                                                                                                                                                                                                                                                                                                                                                                                                                                                                                                                                                                                                                                                                                                                                                                                                                                                                                                                                                                                                                                                                                                                                                                                                                                                                                                                                                                                                                                            | 975               | 15' x 65.2'     | 112  |
| D Available 1                                                                                                                                                                                                                                                                                                                                                                                                                                                                                                                                                                                                                                                                                                                                                                                                                                                                                                                                                                                                                                                                                                                                                                                                                                                                                                                                                                                                                                                                                                                                                                                                                                                                                                                                                                                                                                                                                                                                                                                                                                                                                                                          | 250               | 14.2' x 65.2'   | 114  |
| A Available 1                                                                                                                                                                                                                                                                                                                                                                                                                                                                                                                                                                                                                                                                                                                                                                                                                                                                                                                                                                                                                                                                                                                                                                                                                                                                                                                                                                                                                                                                                                                                                                                                                                                                                                                                                                                                                                                                                                                                                                                                                                                                                                                          | 100               | 19.9' x 55.3'   | 116  |
| 7 Available 1                                                                                                                                                                                                                                                                                                                                                                                                                                                                                                                                                                                                                                                                                                                                                                                                                                                                                                                                                                                                                                                                                                                                                                                                                                                                                                                                                                                                                                                                                                                                                                                                                                                                                                                                                                                                                                                                                                                                                                                                                                                                                                                          | 100               | 19.9' x 55.3'   | 118  |
| Total                                                                                                                                                                                                                                                                                                                                                                                                                                                                                                                                                                                                                                                                                                                                                                                                                                                                                                                                                                                                                                                                                                                                                                                                                                                                                                                                                            | 100               | 39.8' x 55.3'   | 120  |
| 9 Available                                                                                                                                                                                                                                                                                                                                                                                                                                                                                                                                                                                                                                                                                                                                                                                                                                                                                                                                                                                                                                                                                                                                                                                                                                                                                                                                                                                                                                                                                                                                                                                                                                                                                                                                                                                                                                                                                                                                                                                                                                                                                                                            | 925               | 14' x 55.3'     | 124  |
| Image: State of the state o                          | 350               | 15' x 55.3'     | 126  |
|                                                                                                                                                                                                                                                                                                                                                                                                                                                                                                                                                                                                                                                                                                                                                                                                                                                                                                                                                                                                                                                                                                                                                                                                                                                                                                                                                                                                                                                                                                                                                                                                                                                                                                                                                                                                                                                                                                                                                                                                                                                                                                                                        | 975               | 15'x 65.2'      | 128  |
| 25 <b>1</b> 2 Available 1<br><b>1</b> 3 Available 11                                                                                                                                                                                                                                                                                                                                                                                                                                                                                                                                                                                                                                                                                                                                                                                                                                                                                                                                                                                                                                                                                                                                                                                                                                                                                                                                                                                                                                                                                                                                                                                                                                                                                                                                                                                                                                                                                                                                                                                                                                                                                   | 125               | 15' x 75.1'     | 130  |
|                                                                                                                                                                                                                                                                                                                                                                                                                                                                                                                                                                                                                                                                                                                                                                                                                                                                                                                                                                                                                                                                                                                                                                                                                                                                                                                                                                                                                                                                                                                                                                                                                                                                                                                                                                                                                                                                                                                                                                                                                                                                                                                                        | 500 1             | 108.9' x 130.1' | 132  |
| 29  25  13  Available  11    14  Available  22    15  Available  15                                                                                                                                                                                                                                                                                                                                                                                                                                                                                                                                                                                                                                                                                                                                                                                                                                                                                                                                                                                                                                                                                                                                                                                                                                                                                                                                                                                                                                                                                                                                                                                                                                                                                                                                                                                                                                                                                                                                                                                                                                                                    | 100               | 35' x 60.1'     | 140  |
|                                                                                                                                                                                                                                                                                                                                                                                                                                                                                                                                                                                                                                                                                                                                                                                                                                                                                                                                                                                                                                                                                                                                                                                                                                                                                                                                                                                                                                                                                                                                                                                                                                                                                                                                                                                                                                                                                                                                                                                                                                                                                                                                        | B10               | 25' x 65.3'     | 142  |
| AREA # 16 Available 1                                                                                                                                                                                                                                                                                                                                                                                                                                                                                                                                                                                                                                                                                                                                                                                                                                                                                                                                                                                                                                                                                                                                                                                                                                                                                                                                                                                                                                                                                                                                                                                                                                                                                                                                                                                                                                                                                                                                                                                                                                                                                                                  | 250               | 14.1' x 65.3'   | 144  |
|                                                                                                                                                                                                                                                                                                                                                                                                                                                                                                                                                                                                                                                                                                                                                                                                                                                                                                                                                                                                                                                                                                                                                                                                                                                                                                                                                                                                                                                                                                                                                                                                                                                                                                                                                                                                                                                                                                                                                                                                                                                                                                                                        | 100               | 20' x 65.3'     | 146  |
| 547 547 17 5 14 15 14 15 14 15 14 15 14 15 14 15 14 15 14 15 14 15 14 15 14 15 14 15 14 15 14 15 14 15 14 15 14 15 14 15 14 15 14 15 14 15 14 15 14 15 14 15 14 15 14 15 14 15 14 15 14 15 14 15 14 15 14 15 14 15 14 15 14 15 14 15 14 15 14 15 14 15 14 15 14 15 14 15 14 15 14 15 14 15 14 15 14 15 14 15 14 15 14 15 14 15 14 15 14 15 14 15 14 15 14 15 14 15 14 15 14 15 14 15 14 15 14 15 14 15 14 15 14 15 14 15 14 15 14 15 14 15 14 15 14 15 14 15 14 15 14 15 14 15 14 15 14 15 14 15 14 15 14 15 14 15 14 15 14 15 14 15 14 15 14 15 14 15 14 15 14 15 14 15 14 15 14 15 14 15 14 15 14 15 14 15 14 15 14 15 14 15 14 15 14 15 14 15 14 15 14 15 14 15 14 15 14 15 14 15 14 15 14 15 14 15 14 15 14 15 14 15 14 15 14 15 14 15 14 15 14 15 14 15 14 15 14 15 14 15 14 15 14 15 14 15 14 15 14 15 14 15 14 15 14 15 14 15 14 15 14 15 14 15 14 15 14 15 14 15 14 15 14 15 14 15 14 15 14 15 14 15 14 15 14 15 14 15 14 15 14 15 14 15 14 15 14 15 14 15 14 15 14 15 14 15 14 15 14 15 14 15 14 15 14 15 14 15 14 15 14 15 14 15 14 15 14 15 14 15 14 15 14 15 14 15 14 15 14 15 14 15 14 15 14 15 14 15 14 15 14 15 14 15 14 15 14 15 14 15 14 15 14 15 14 15 14 15 14 15 14 15 14 15 14 15 14 15 14 15 14 15 14 15 14 15 14 15 14 15 14 15 14 15 14 15 14 15 14 15 14 15 14 15 14 15 14 15 14 15 14 15 14 15 14 15 14 15 14 15 14 15 14 15 14 15 14 15 14 15 14 15 14 15 14 15 14 15 14 15 14 15 14 15 14 15 14 15 14 15 14 15 14 15 14 15 14 15 14 15 14 15 14 15 14 15 14 15 14 15 14 15 14 15 14 15 14 15 14 15 14 15 14 15 14 15 14 15 14 15 14 15 14 15 14 15 14 15 14 15 14 15 14 15 14 15 14 15 14 15 14 15 14 15 14 15 14 15 14 15 14 15 14 15 14 15 14 15 14 15 14 15 14 15 14 15 14 15 14 15 14 15 14 15 14 15 14 15 14 15 14 15 14 15 14 15 14 15 14 15 14 15 14 15 15 14 15 15 14 15 15 14 15 15 14 15 15 14 15 15 14 15 15 15 14 15 15 15 14 15 15 15 14 15 15 15 14 15 15 15 14 15 15 15 14 15 15 15 14 15 15 15 14 15 15 15 14 15 15 15 15 15 15 15 15 15 15 15 15 15                                                                                                                                       | 375               | 24.9' x 55.2'   | 148  |
| PAD 1<br>19 Available 1<br>11 Available 1<br>23 Available 22<br>24 Jan 100 P 100 | 825               | 15' x 55.2'     | 150  |
|                                                                                                                                                                                                                                                                                                                                                                                                                                                                                                                                                                                                                                                                                                                                                                                                                                                                                                                                                                                                                                                                                                                                                                                                                                                                                                                                                                                                                                                                                                                                                                                                                                                                                                                                                                                                                                                                                                                                                                                                                                                                                                                                        | 090               | 19.8' x 55.2'   | 152  |
| PAD I I Available 4                                                                                                                                                                                                                                                                                                                                                                                                                                                                                                                                                                                                                                                                                                                                                                                                                                                                                                                                                                                                                                                                                                                                                                                                                                                                                                                                                                                                                                                                                                                                                                                                                                                                                                                                                                                                                                                                                                                                                                                                                                                                                                                    | 320               | 30.3' x 55.2'   | 154  |
| □ □ 1 1 1 1 1 1 1 1 1 1 1 1 1 1 1 1 1 1                                                                                                                                                                                                                                                                                                                                                                                                                                                                                                                                                                                                                                                                                                                                                                                                                                                                                                                                                                                                                                                                                                                                                                                                                                                                                                                                                                                                                                                                                                                                                                                                                                                                                                                                                                                                                                                                                                                                                                                                                                                                                                | 700               | 45' x 55.2'     | 156  |
|                                                                                                                                                                                                                                                                                                                                                                                                                                                                                                                                                                                                                                                                                                                                                                                                                                                                                                                                                                                                                                                                                                                                                                                                                                                                                                                                                                                                                                                                                                                                                                                                                                                                                                                                                                                                                                                                                                                                                                                                                                                                                                                                        | 200               | 20' x 60.3'     | 162  |
| 21/4.07 25 National Fitness Club 39                                                                                                                                                                                                                                                                                                                                                                                                                                                                                                                                                                                                                                                                                                                                                                                                                                                                                                                                                                                                                                                                                                                                                                                                                                                                                                                                                                                                                                                                                                                                                                                                                                                                                                                                                                                                                                                                                                                                                                                                                                                                                                    | 795 2             | 239.1' x 120.9' | 164  |
|                                                                                                                                                                                                                                                                                                                                                                                                                                                                                                                                                                                                                                                                                                                                                                                                                                                                                                                                                                                                                                                                                                                                                                                                                                                                                                                                                                                                                                                                                                                                                                                                                                                                                                                                                                                                                                                                                                                                                                                                                                                                                                                                        | 956               | 14.6' x 65.4'   | 170  |
|                                                                                                                                                                                                                                                                                                                                                                                                                                                                                                                                                                                                                                                                                                                                                                                                                                                                                                                                                                                                                                                                                                                                                                                                                                                                                                                                                                                                                                                                                                                                                                                                                                                                                                                                                                                                                                                                                                                                                                                                                                                                                                                                        | 734               | 24.9' x 65.4'   | 172  |
| FOOD TRUCK BAZAAR                                                                                                                                                                                                                                                                                                                                                                                                                                                                                                                                                                                                                                                                                                                                                                                                                                                                                                                                                                                                                                                                                                                                                                                                                                                                                                                                                                                                                                                                                                                                                                                                                                                                                                                                                                                                                                                                                                                                                                                                                                                                                                                      | 200               | 19.9' x 60.4'   | 174  |
|                                                                                                                                                                                                                                                                                                                                                                                                                                                                                                                                                                                                                                                                                                                                                                                                                                                                                                                                                                                                                                                                                                                                                                                                                                                                                                                                                                                                                                                                                                                                                                                                                                                                                                                                                                                                                                                                                                                                                                                                                                                                                                                                        | 500               | 128' x 70.2'    | 180  |
| RETENTION 30 Available                                                                                                                                                                                                                                                                                                                                                                                                                                                                                                                                                                                                                                                                                                                                                                                                                                                                                                                                                                                                                                                                                                                                                                                                                                                                                                                                                                                                                                                                                                                                                                                                                                                                                                                                                                                                                                                                                                                                                                                                                                                                                                                 | 975               | 34.7' x 70.2'   | 188  |
| RETENTION<br>AREA [ 30 Available 5                                                                                                                                                                                                                                                                                                                                                                                                                                                                                                                                                                                                                                                                                                                                                                                                                                                                                                                                                                                                                                                                                                                                                                                                                                                                                                                                                                                                                                                                                                                                                                                                                                                                                                                                                                                                                                                                                                                                                                                                                                                                                                     | 806               | 76.3' x 104.2'  | 196  |
|                                                                                                                                                                                                                                                                                                                                                                                                                                                                                                                                                                                                                                                                                                                                                                                                                                                                                                                                                                                                                                                                                                                                                                                                                                                                                                                                                                                                                                                                                                                                                                                                                                                                                                                                                                                                                                                                                                                                                                                                                                                                                                                                        | 500               | 11.4' x 130.1'  | 136  |
| 1047.6"                                                                                                                                                                                                                                                                                                                                                                                                                                                                                                                                                                                                                                                                                                                                                                                                                                                                                                                                                                                                                                                                                                                                                                                                                                                                                                                                                                                                                                                                                                                                                                                                                                                                                                                                                                                                                                                                                                                                                                                                                                                                                                                                | 099               | 57' x 107'      |      |
| Pad 2 Food Truck Bazaar                                                                                                                                                                                                                                                                                                                                                                                                                                                                                                                                                                                                                                                                                                                                                                                                                                                                                                                                                                                                                                                                                                                                                                                                                                                                                                                                                                                                                                                                                                                                                                                                                                                                                                                                                                                                                                                                                                                                                                                                                                                                                                                | n/a               | n/a             | -    |
| ALOMA AVE - 3.8,500 AADT<br>CADY WAY TRALL<br>Pad 2 Food Truck Bazaar<br>Pad 3 Available 3                                                                                                                                                                                                                                                                                                                                                                                                                                                                                                                                                                                                                                                                                                                                                                                                                                                                                                                                                                                                                                                                                                                                                                                                                                                                                                                                                                                                                                                                                                                                                                                                                                                                                                                                                                                                                                                                                                                                                                                                                                             | 348               | 66' x 114'      |      |
| Imagery (2014 DigitalClobe, The Perida Department of Environmental Protection Lot KFC                                                                                                                                                                                                                                                                                                                                                                                                                                                                                                                                                                                                                                                                                                                                                                                                                                                                                                                                                                                                                                                                                                                                                                                                                                                                                                                                                                                                                                                                                                                                                                                                                                                                                                                                                                                                                                                                                                                                                                                                                                                  |                   | 37' x 82'       |      |

#### **SITE PLAN**

| #  | TENANT              | SQ FT  | DIMENSIONS      | SUITE | SPACE TYPE         |
|----|---------------------|--------|-----------------|-------|--------------------|
| 1  | Available           | 6,000  | 60' x 100.2'    | 104   | Restaurant, Endcap |
| 2  | Available           | 2,000  | 20' x 100.2'    | 106   | Endcap - adjacent  |
| 3  | Chin Hua Restaurant | 2,200  | 25.3' x 100.2'  | 108   | Restaurant, Inline |
| 4  | Available           | 975    | 15' x 65.2'     | 112   | Inline             |
| 5  | Available           | 1,250  | 14.2' x 65.2'   | 114   | Inline             |
| 6  | Available           | 1,100  | 19.9' x 55.3'   | 116   | Inline             |
| 7  | Available           | 1,100  | 19.9' x 55.3'   | 118   | Inline             |
| 8  | Available           | 1,100  | 39.8' x 55.3'   | 120   | Inline             |
| 9  | Available           | 925    | 14' x 55.3'     | 124   | Inline             |
| 10 | Available           | 1,350  | 15' x 55.3'     | 126   | Inline             |
| 11 | Available           | 975    | 15'x 65.2'      | 128   | Inline             |
| 12 | Available           | 1,125  | 15' x 75.1'     | 130   | Inline             |
| 13 | Available           | 11,500 | 108.9' x 130.1' | 132   | Junior Anchor      |
| 14 | Available           | 2,100  | 35' x 60.1'     | 140   | Inline             |