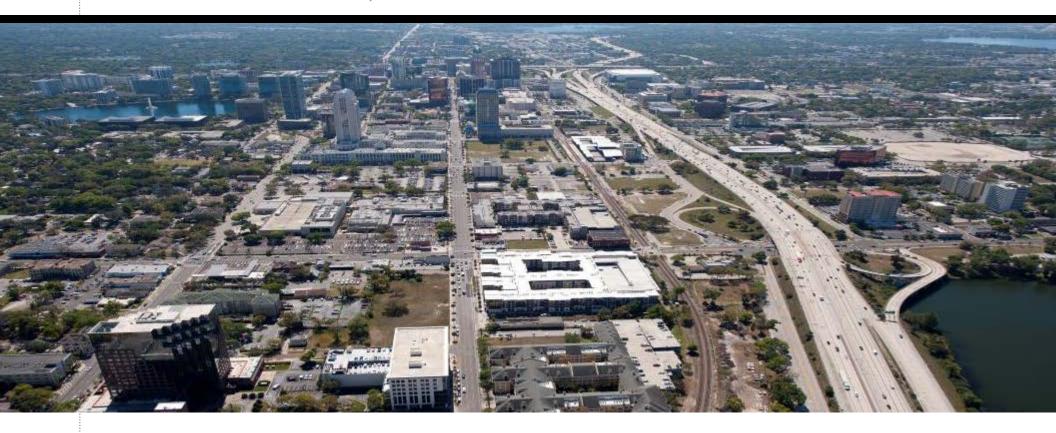

#### **DOWNTOWN ORLANDO**

| 2015 Estimated Demographics             | 1 mile   | 3 mile   | 5 mile   | 7 mile   |
|-----------------------------------------|----------|----------|----------|----------|
| POPULATION                              | 16,266   | 46,840   | 98,820   | 272,899  |
| POP GROWTH 5 YEAR PROJECTION            | 8.38%    | 6.11%    | 4.92%    | 5.44%    |
| AVG HOUSEHOLD INCOME                    | \$64,889 | \$61,673 | \$62,784 | \$56,755 |
| MEDIAN HOUSEHOLD INCOME                 | \$44,006 | \$41,942 | \$41,475 | \$36,972 |
| HOUSEHOLDS WITH INCOME OVER<br>\$50,000 | 1,511    | 3,931    | 7,663    | 18,576   |
| HOUSEHOLDS WITH INCOME OVER<br>\$75,000 | 2,900    | 6,531    | 12,588   | 25,422   |
| POPULATION COLLEGE EDUCATED OR HIGHER   | 8,403    | 19,614   | 36,701   | 77,215   |
| DAYTIME POPULATION (EMPLOYEES)          | 64,112   | 124,700  | 173,666  | 273,979  |
| BUSINESS ESTABLISHMENTS                 | 5,621    | 10,403   | 14,551   | 26,063   |

#### **DOWNTOWN ORLANDO**