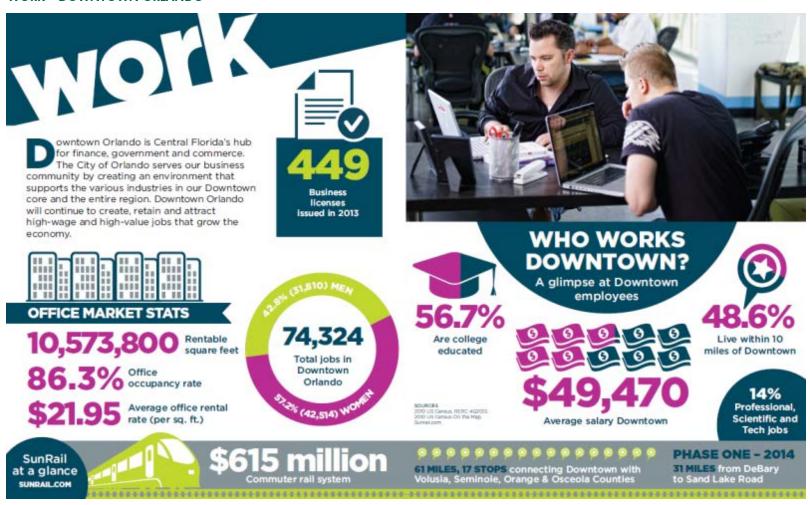

#### **DOWNTOWN ORLANDO**

| 2015 Estimated Demographics             | 1 mile   | 3 mile   | 5 mile   | 7 mile   |
|-----------------------------------------|----------|----------|----------|----------|
| POPULATION                              | 16,266   | 46,840   | 98,820   | 272,899  |
| POP GROWTH 5 YEAR PROJECTION            | 8.38%    | 6.11%    | 4.92%    | 5.44%    |
| AVG HOUSEHOLD INCOME                    | \$64,889 | \$61,673 | \$62,784 | \$56,755 |
| MEDIAN HOUSEHOLD INCOME                 | \$44,006 | \$41,942 | \$41,475 | \$36,972 |
| HOUSEHOLDS WITH INCOME OVER<br>\$50,000 | 1,511    | 3,931    | 7,663    | 18,576   |
| HOUSEHOLDS WITH INCOME OVER<br>\$75,000 | 2,900    | 6,531    | 12,588   | 25,422   |
| POPULATION COLLEGE EDUCATED OR HIGHER   | 8,403    | 19,614   | 36,701   | 77,215   |
| DAYTIME POPULATION (EMPLOYEES)          | 64,112   | 124,700  | 173,666  | 273,979  |
| BUSINESS ESTABLISHMENTS                 | 5,621    | 10,403   | 14,551   | 26,063   |