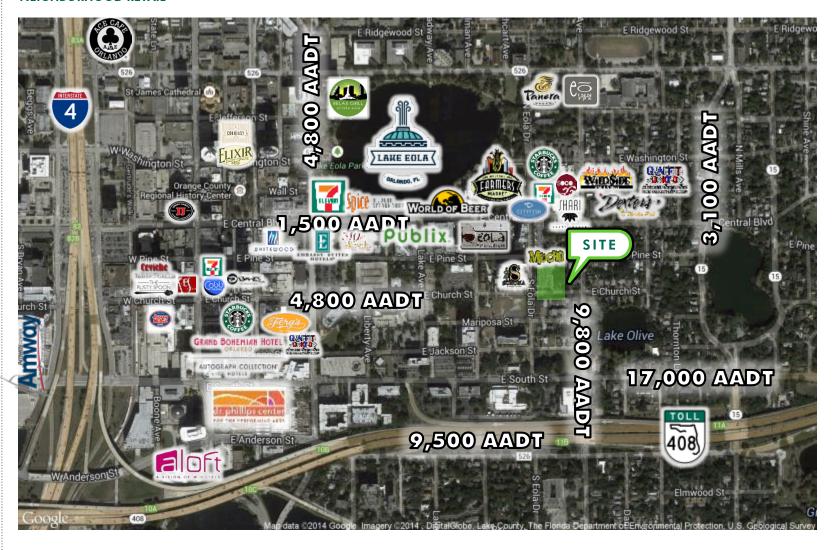

,511    | 3,931    | 7,663    | 18,576   |
| HOUSEHOLDS WITH INCOME OVER<br>\$75,000 | 2,900    | 6,531    | 12,588   | 25,422   |
| POPULATION COLLEGE EDUCATED OR HIGHER   | 8,403    | 19,614   | 36,701   | 77,215   |
| DAYTIME POPULATION (EMPLOYEES)          | 64,112   | 124,700  | 173,666  | 273,979  |
| BUSINESS ESTABLISHMENTS                 | 5,621    | 10,403   | 14,551   | 26,063   |



# **101 EOLA RESTAURANT & RETAIL**

NOW AVAILABLE :: 101 S EOLA DRIVE :: ORLANDO, FLORIDA 32801

#### **DOWNTOWN ORLANDO**





## **101 EOLA RESTAURANT & RETAIL**

NOW AVAILABLE :: 101 S EOLA DRIVE :: ORLANDO, FLORIDA 32801

#### **RETAIL – SELECT NATIONAL CONCEPTS**





## **101 EOLA RESTAURANT & RETAIL**

NOW AVAILABLE :: 101 S EOLA DRIVE :: ORLANDO, FLORIDA 32801

#### **NEIGHBORHOOD RETAIL**





## **101 EOLA RESTAURANT & RETAIL**

NOW AVAILABLE :: 101 S EOLA DRIVE :: ORLANDO, FLORIDA 32801

#### **DOWNTOWN RETAIL SUBMARKET**





# **101 EOLA RESTAURANT & RETAIL**

NOW AVAILABLE :: 101 S EOLA DRIVE :: ORLANDO, FLORIDA 32801

#### **RETAIL – SELECT NATIONAL CONCEPTS**





# **101 EOLA RESTAURANT & RETAIL**

NOW AVAILABLE :: 101 S EOLA DRIVE :: ORLANDO, FLORIDA 32801

#### **DOWNTOWN AREA RESIDENTIAL**

| ty# Property                    | Units   | District    | Type       |