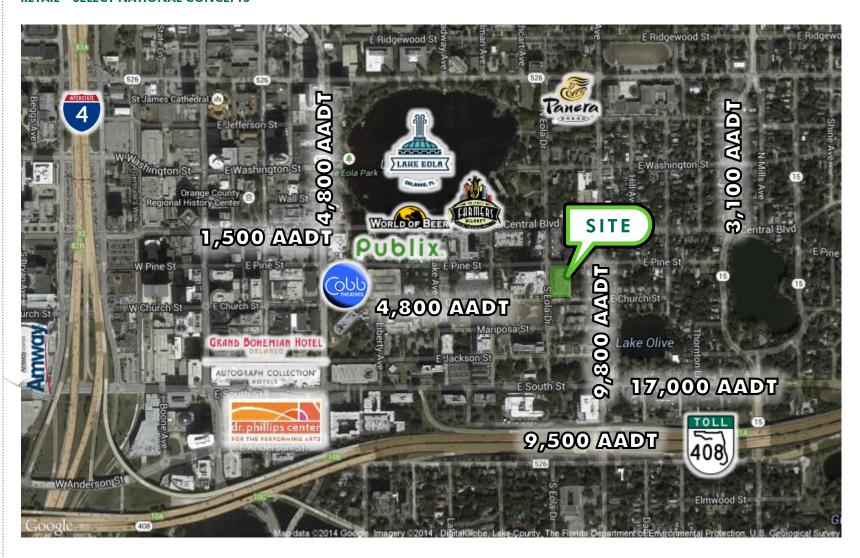

MEDIAN HOUSEHOLD INCOME                 | \$44,006 | \$41,942 | \$41,475 | \$36,972 |
| HOUSEHOLDS WITH INCOME OVER<br>\$50,000 | 1,511    | 3,931    | 7,663    | 18,576   |
| HOUSEHOLDS WITH INCOME OVER<br>\$75,000 | 2,900    | 6,531    | 12,588   | 25,422   |
| POPULATION COLLEGE EDUCATED OR HIGHER   | 8,403    | 19,614   | 36,701   | 77,215   |
| DAYTIME POPULATION (EMPLOYEES)          | 64,112   | 124,700  | 173,666  | 273,979  |
| BUSINESS ESTABLISHMENTS                 | 5,621    | 10,403   | 14,551   | 26,063   |



# **101 EOLA RESTAURANT & RETAIL**

NOW AVAILABLE :: 101 S EOLA DRIVE :: ORLANDO, FLORIDA 32801

#### **DOWNTOWN ORLANDO**





## **101 EOLA RESTAURANT & RETAIL**

NOW AVAILABLE :: 101 S EOLA DRIVE :: ORLANDO, FLORIDA 32801

#### **RETAIL – SELECT NATIONAL CONCEPTS**





## **101 EOLA RESTAURANT & RETAIL**

NOW AVAILABLE :: 101 S EOLA DRIVE :: ORLANDO, FLORIDA 32801

#### **NEIGHBORHOOD RETAIL**





## **101 EOLA RESTAURANT & RETAIL**

NOW AVAILABLE :: 101 S EOLA DRIVE :: ORLANDO, FLORIDA 32801

#### **DOWNTOWN RETAIL SUBMARKET**





# **101 EOLA RESTAURANT & RETAIL**

NOW AVAILABLE :: 101 S EOLA DRIVE :: ORLANDO, FLORIDA 32801

#### **RETAIL – SELECT NATIONAL CONCEPTS**





# **101 EOLA RESTAURANT & RETAIL**

NOW AVAILABLE :: 101 S EOLA DRIVE :: ORLANDO, FLORIDA 32801

#### **DOWNTOWN AREA RESIDENTIAL**

| ty# Property                    | Units   | District    | Type       |