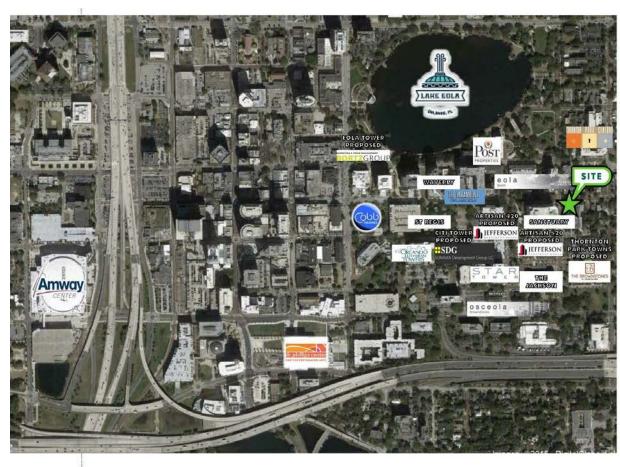

|
| osed                            | 577.557 |             |            | VICTOR OF THE PROPERTY OF THE  |



NOW AVAILABLE :: 101 S EOLA DRIVE :: ORLANDO, FLORIDA 32801

#### **THORNTON PARK**



#### **CITI TOWER**

#### PROPOSED 235 UNITS



**ARTISAN 420** 

#### PROPOSED 299 UNITS



**EOLA TOWER** 

PROPOSED 100 UNITS



THORNTON PARK TOWNS

PROPOSED 30 UNITS



**ARTISAN 520** 

PROPOSED 310 UNITS





## **101 EOLA RESTAURANT & RETAIL**

NOW AVAILABLE :: 101 S EOLA DRIVE :: ORLANDO, FLORIDA 32801

#### THORNTON PARK

- Established in 1988, Thornton Park is celebrating its 25 years
- Located just east of Lake Eola, Thornton Park District is home to a lively commercial district with a European feel to the restaurants and boutiques
- An 18 minute cab ride from the tourist attractions
- Monthly events such as Thornton 2<sup>nd</sup> Thursday Wine + Art Walk and Friday Night Live in Thornton Park District





## **101 EOLA RESTAURANT & RETAIL**

NOW AVAILABLE :: 101 S EOLA DRI