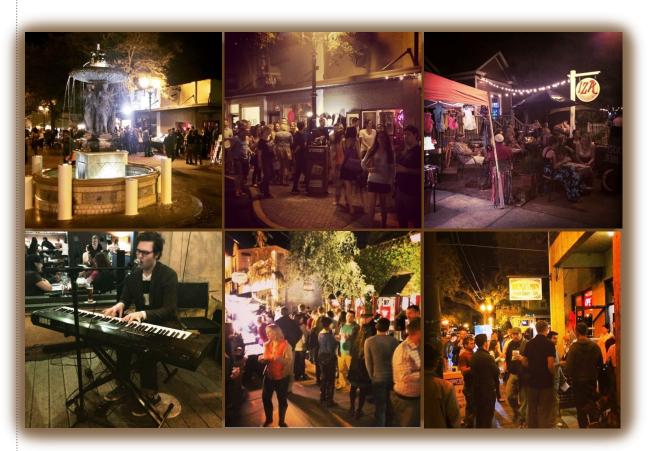

establishments

More than





DOWNTOWN

More than

Venue events held in 2013, with more than 2.1M attendees

### **INVESTMENT IN VENUES**

#### COMPLETE

480M Amway Center

#### **FUTURE VENUES**

- 18,000 seat MLS soccer stadium
- . 40,000 sq. ft. conference center

#### **IN-PROGRESS**

\$500M Dr. Phillips Center for the Performing Arts (Fall 2014)

OM Orlando Citrus Bowl Reconstruction (Spring 2015)

SQUECES RERC 402013 DTO Plantel Report Swivnery 402015

Hospitality at a glance

SALES TAX REL

68.4% occupancy rate for hotels Downtown



SOURCES: 2010 US Census, RERC 4Q2013. 2010 US Census On the Map, Sunrail.com

For additional information, please visit the website:



## **101 EOLA RESTAURANT & RETAIL**

NOW AVAILABLE :: 101 S EOLA DRIVE :: ORLANDO, FLORIDA 32801

#### IN THE MEIDA



#### THE LOCAL BUZZ

ON DOWNTOWN ORLANDO'S THORNTON PARK

Orlando's Thornton Park is thriving READ THE FULL STORY

TSAR, coming to the ground floor of 101 S Eola

**READ THE FULL STORY** 

Cigars, vodka, and a conversational atmosphere is what you can except from TSAR READ THE FULL STORY





NOW AVAILABLE :: 101 S EOLA DRIVE :: ORLANDO, FLORIDA 32801



#### FOR MORE INFORMATION PLEASE CONTACT

## **Bobby Palta**

First Vice President +1 407 279 0050 bobby.palta@cbre.com

For additional information, please visit the website:

www.cbre.com/101eola

CBRE, Inc. | Licensed Real Estate Broker | 200 S. Orange Avenue | Suite 2100 | Orlando, FL 32801

© 2015 CBRE, Inc. This information has been obtained from sources believed reliable. We have not verified it and make no guarantee, warranty or r