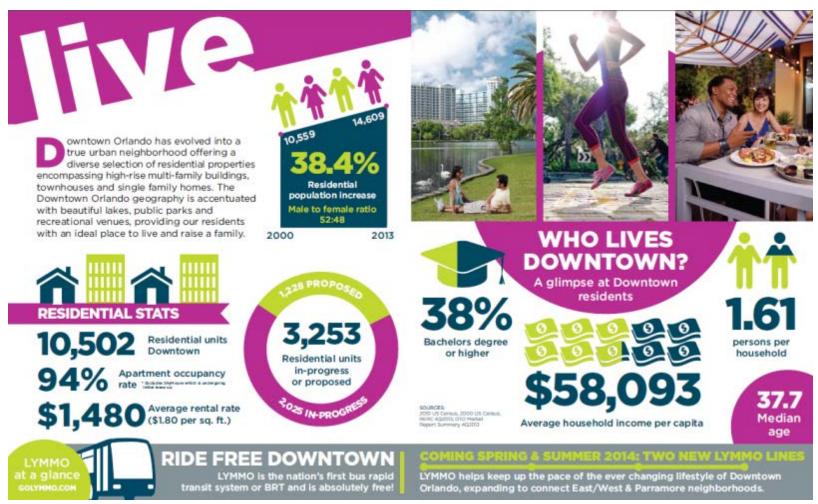

#### **DOWNTOWN ORLANDO**

| 2015 Estimated Demographics             | 1 mile   | 3 mile   | 5 mile   | 7 mile   |
|-----------------------------------------|----------|----------|----------|----------|
| POPULATION                              | 16,266   | 46,840   | 98,820   | 272,899  |
| POP GROWTH 5 YEAR PROJECTION            | 8.38%    | 6.11%    | 4.92%    | 5.44%    |
| AVG HOUSEHOLD INCOME                    | \$64,889 | \$61,673 | \$62,784 | \$56,755 |
| MEDIAN HOUSEHOLD INCOME                 | \$44,006 | \$41,942 | \$41,475 | \$36,972 |
| HOUSEHOLDS WITH INCOME OVER<br>\$50,000 | 1,511    | 3,931    | 7,663    | 18,576   |
| HOUSEHOLDS WITH INCOME OVER<br>\$75,000 | 2,900    | 6,531    | 12,588   | 25,422   |
| POPULATION COLLEGE EDUCATED OR HIGHER   | 8,403    | 19,614   | 36,701   | 77,215   |
| DAYTIME POPULATION (EMPLOYEES)          | 64,112   | 124,700  | 173,666  | 273,979  |
| BUSINESS ESTABLISHMENTS                 | 5,621    | 10,403   | 14,551   | 26,063   |