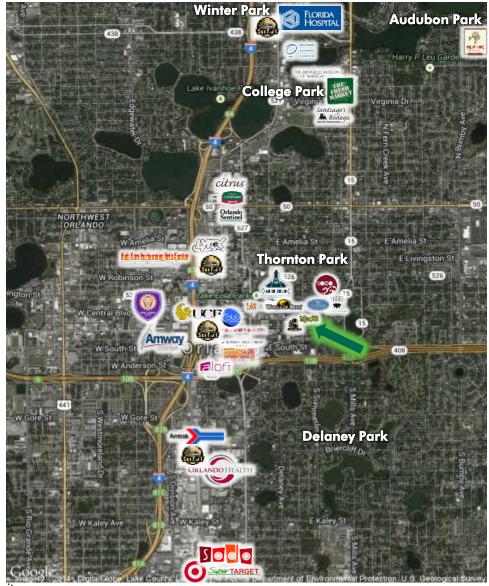

ATION COLLEGE EDUCATED OR HIGHER   | 8,403    | 19,614   | 36,701   | 77,215   |
| DAYTIME POPULATION (EMPLOYEES)          | 64,112   | 124,700  | 173,666  | 273,979  |
| BUSINESS ESTABLISHMENTS                 | 5,621    | 10,403   | 14,551   | 26,063   |



# **101 EOLA RESTAURANT & RETAIL**

NOW AVAILABLE :: 101 S EOLA DRIVE :: ORLANDO, FLORIDA 32801

#### **DOWNTOWN ORLANDO**





## **101 EOLA RESTAURANT & RETAIL**

NOW AVAILABLE :: 101 S EOLA DRIVE :: ORLANDO, FLORIDA 32801

#### **RETAIL – SELECT NATIONAL CONCEPTS**





## **101 EOLA RESTAURANT & RETAIL**

NOW AVAILABLE :: 101 S EOLA DRIVE :: ORLANDO, FLORIDA 32801

#### **NEIGHBORHOOD RETAIL**





## **101 EOLA RESTAURANT & RETAIL**

NOW AVAILABLE :: 101 S EOLA DRIVE :: ORLANDO, FLORIDA 32801

#### **DOWNTOWN RETAIL SUBMARKET**





# **101 EOLA RESTAURANT & RETAIL**

NOW AVAILABLE :: 101 S EOLA DRIVE :: ORLANDO, FLORIDA 32801

#### **RETAIL – SELECT NATIONAL CONCEPTS**





# **101 EOLA RESTAURANT & RETAIL**

NOW AVAILABLE :: 101 S EOLA DRIVE :: ORLANDO, FLORIDA 32801

#### **DOWNTOWN AREA RESIDENTIAL**

| ty# Property                    | Units   | District    | Type       |