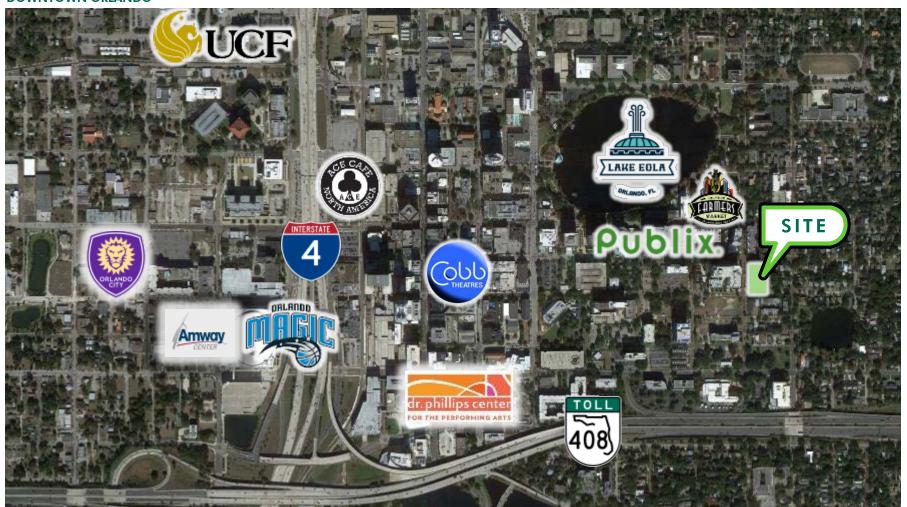

#### **LOCATION**

#### **NOW AVAILABLE**

101 S EOLA DRIVE:: ORLANDO, FLORIDA 32801

- Located in the desirable Thornton Park neighborhood adjacent to Downtown Orlando
- Very accessible via the SR 408 East West Expressway and is less than 1 mile from Interstate 4
- Residential growth is at it's all time high in Downtown Orlando
  - 1,395 proposed apartment units
  - 9,570 apartment units