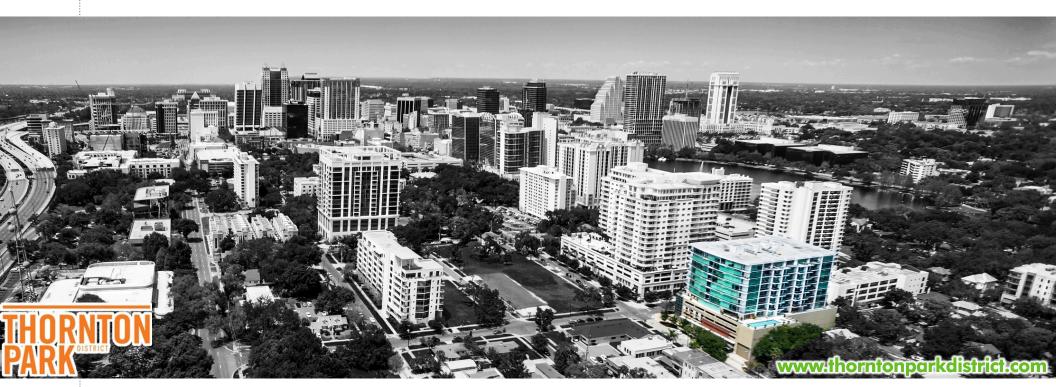

#### **LOCATION**

#### **NOW AVAILABLE**

101 S EOLA DRIVE:: ORLANDO, FLORIDA 32801

- Located in the desirable Thornton Park neighborhood adjacent to Downtown Orlando
- Very accessible via the SR 408 East West Expressway and is less than 1 mile from Interstate 4
- Residential growth is at it's all time high in Downtown Orlando
  - 1,395 proposed apartment units
  - 9,570 apartment units