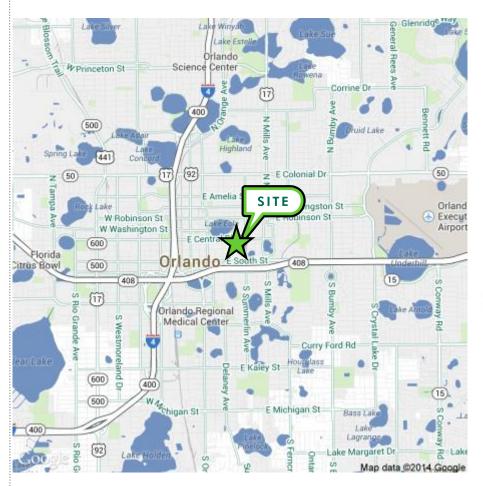

#### **LOCATION**

#### **NOW AVAILABLE**

101 S EOLA DRIVE:: ORLANDO, FLORIDA 32801

- Located in the desirable Thornton Park neighborhood adjacent to Downtown Orlando
- Very accessible via the SR 408 East West Expressway and is less than 1 mile from Interstate 4
- Residential growth is at it's all time high in Downtown Orlando
  - 1,395 proposed apartment units
  - 9,570 apartment units