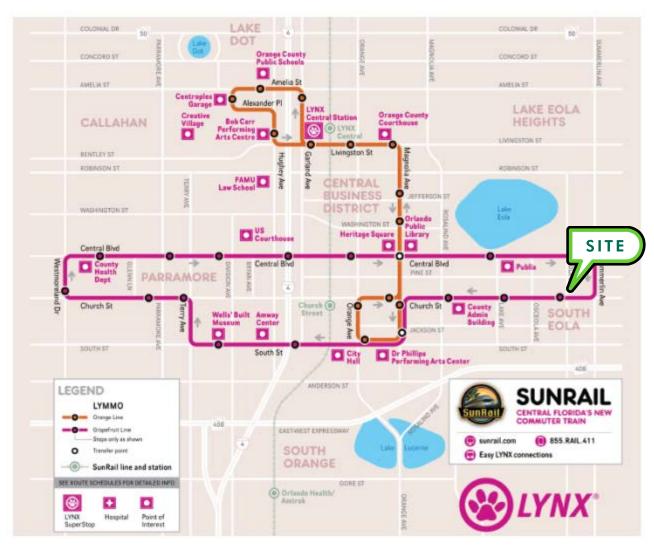

#### **LOCATION**

#### **NOW AVAILABLE**

101 S EOLA DRIVE:: ORLANDO, FLORIDA 32801

- Located in the desirable Thornton Park neighborhood adjacent to Downtown Orlando
- Very accessible via the SR 408 East West Expressway and is less than 1 mile from Interstate 4
- Residential growth is at it's all time high in Downtown Orlando
  - 1,395 proposed apartment units
  - 9,570 apartment units