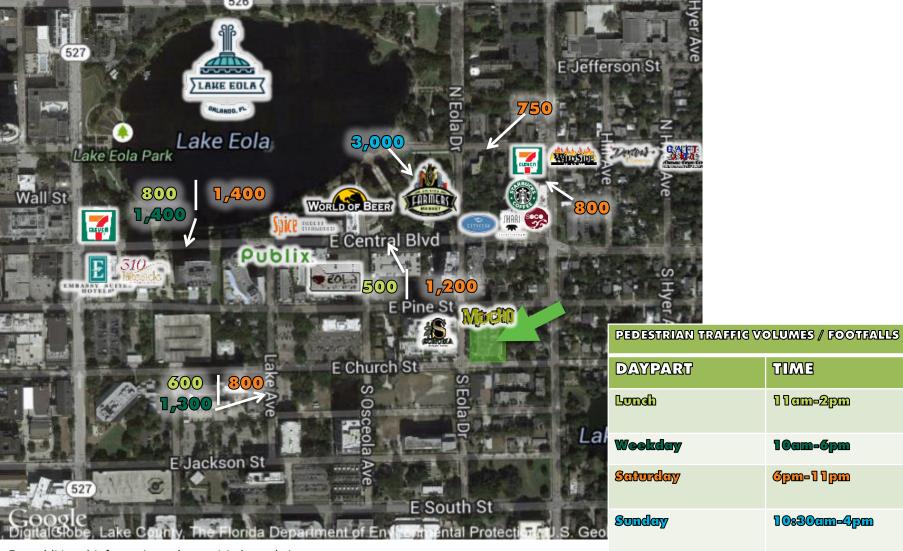

#### **LOCATION**

#### **NOW AVAILABLE**

101 S EOLA DRIVE:: ORLANDO, FLORIDA 32801

- Located in the desirable Thornton Park neighborhood adjacent to Downtown Orlando
- Very accessible via the SR 408 East West Expressway and is less than 1 mile from Interstate 4
- Residential growth is at it's all time high in Downtown Orlando
  - 1,395 proposed apartment units
  - 9,570 apartment units