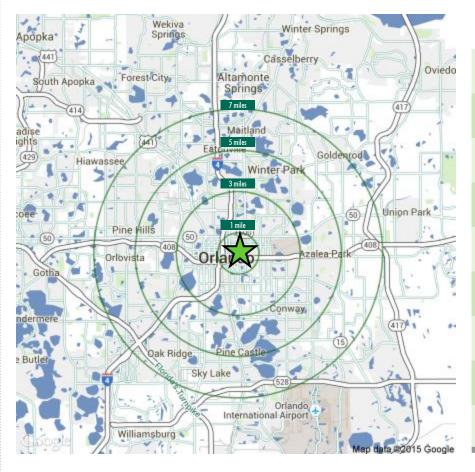

#### **DOWNTOWN ORLANDO**

| 2015 Estimated Demographics             | 1 mile   | 3 mile   | 5 mile   | 7 mile   |
|-----------------------------------------|----------|----------|----------|----------|
| POPULATION                              | 16,266   | 46,840   | 98,820   | 272,899  |
| POP GROWTH 5 YEAR PROJECTION            | 8.38%    | 6.11%    | 4.92%    | 5.44%    |
| AVG HOUSEHOLD INCOME                    | \$64,889 | \$61,673 | \$62,784 | \$56,755 |
| MEDIAN HOUSEHOLD INCOME                 | \$44,006 | \$41,942 | \$41,475 | \$36,972 |
| HOUSEHOLDS WITH INCOME OVER<br>\$50,000 | 1,511    | 3,931    | 7,663    | 18,576   |
| HOUSEHOLDS WITH INCOME OVER<br>\$75,000 | 2,900    | 6,531    | 12,588   | 25,422   |
| POPULATION COLLEGE EDUCATED OR HIGHER   | 8,403    | 19,614   | 36,701   | 77,215   |
| DAYTIME POPULATION (EMPLOYEES)          | 64,112   | 124,700  | 173,666  | 273,979  |
| BUSINESS ESTABLISHMENTS                 | 5,621    | 10,403   | 14,551   | 26,063   |

#### **DOWNTOWN ORLANDO**