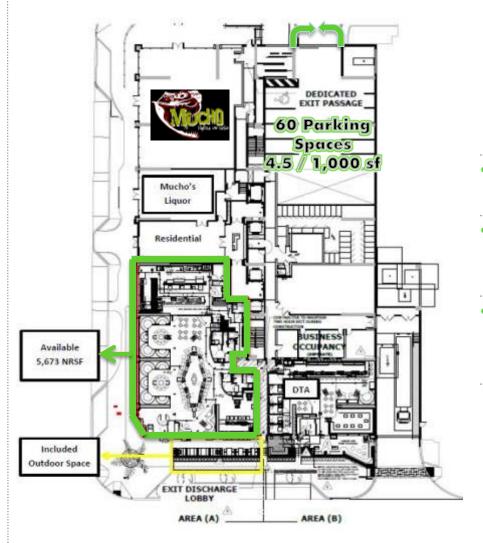

#### **RETAIL SITE PLAN**

## **JOIN CURRENT TENANTS**

- Availability
  - Restaurant space: 5,673 sq ft
- Ground Floor Retail:
  - Mucho + Mucho Liquor: 5,101 sq ft
  - TSAR Bar: 2,541 sq ft
- Parking:
  - Retail Parking: 60 spaces (2 levels)
  - Total Retail GLA: 4.5 spaces / 1,000 sq ft